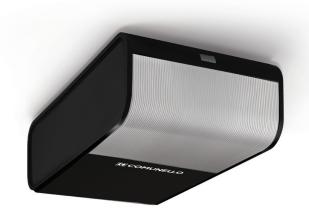

Elecromechanical actuators for spring counterbalanced sectional garage doors. Available in two elegant shades of black and white. Safety and precision are always guaranteed by operating features including obstable detection and monitoring of motor power absorption during use. Soft start and stop on opening and closing. Durable and silent metal gearings. Can be used with chain or belt guides.

# **RAMPART**