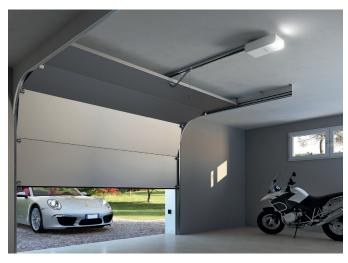

Electromechanical actuators for spring counterbalanced sectional doors, power up to 600 / 1000 N.

24 VDC **KI**1

**RAMPART** 600

Doors up to 7 m<sup>2</sup> and power 600N

RAMPART 1000 Doors up to 11 m<sup>2</sup> and power 1000N

Elecromechanical actuators for spring counterbalanced sectional garage doors. Available in two elegant shades of black and white. Safety and precision are always guaranteed by operating features including obstable detection and monitoring of motor power absorption during use. Soft start and stop on opening and closing. Durable and silent metal gearings. Can be used with chain or belt guides.