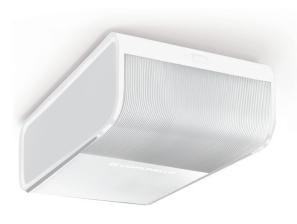

Elecromechanical actuators for spring counterbalanced sectional garage doors. Available in two elegant shades of black and white. Safety and precision are always guaranteed by operating features including obstable detection and monitoring of motor power absorption during use. Soft start and stop on opening and closing. Durable and silent metal gearings. Can be used with chain or belt guides.

# **RAMPART**