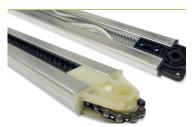

#### **VERSATILE**

Can be used with chain or belt guides, split and all-in-one.

#### MAIN FITTINGS

AC 400

AC 400 3.25 M CHAIN GUIDE

M CONTRACTO

VICTOR 2 RC 2 CHANNEL, ROLLING CODE REMOTE CONTROL

AC 410 / AC 420 / AC 430 3.25M SPLIT BELT GUIDE

AC 440
CABLE RELEASE FOR TRACTION SLIDE

INDEX KEY SELECTOR SWITCH